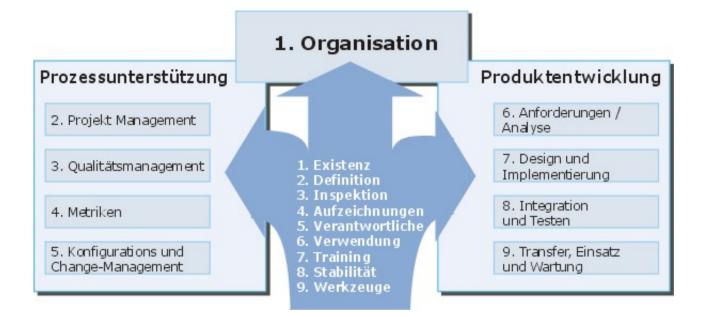

esses, quickly and efficiently.

You perform an assessment to determine your strengths and weaknesses concerning your way of developing software.

Use SPiCE-Lite to rate the most important process categories for software development within three to four hours.

The result contains comprehensive evaluations and analysis in the form of charts. If demanded, a Web Report can be generated.

The rating can be done on your own, within a group of your organization (Self-Assessment) or it can be guided using the help of a consultant (Guided Self-Assessment).

You can also perform externally assistet assessments and have the rating done by trained, experienced assessors. <u>Contact</u> us, we'll be happy to advise you about the ideal way how to perform an assessment!

The SPiCE-Lite Process Model: